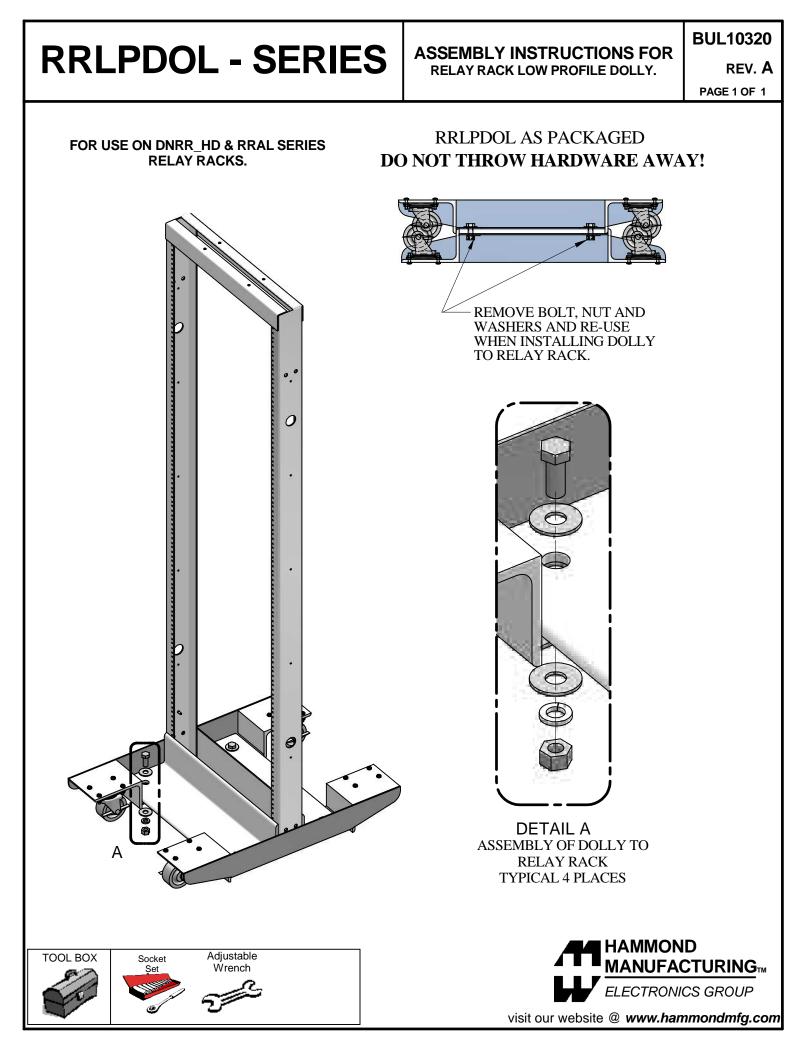

## **Features**

- Low profile dolly works with any width relay rack
- Heavy duty weight capacity (Set of four (4) casters one pair per side)
- · Features ball bearing swivel and hard composition wheels
- All four (4) casters are lockable
- Includes all mounting hardware for casters & rack