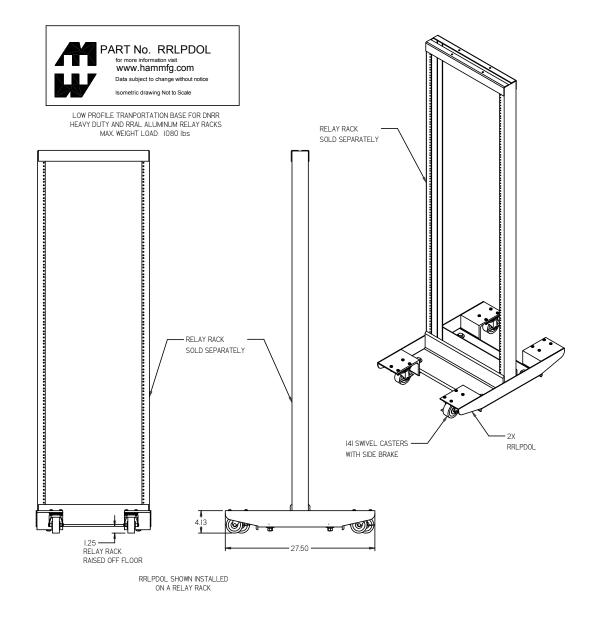

## 2-Post Rack Low Profile Dolly RRLPDOL Series

## **Features**

- Low profile dolly works with any width relay rack
- Heavy duty weight capacity (Set of four (4) casters one pair per side)
- · Features ball bearing swivel and hard composition wheels
- All four (4) casters are lockable
- Includes all mounting hardware for casters & rack

## Compatibility

- DC2R
- DNRRHDKB
- DNRRHDW
- RRAL
- RB-2P

|          |                           |       | Overall Height | Dolly    |          |          | Physical        |
|----------|---------------------------|-------|----------------|----------|----------|----------|-----------------|
|          | <b>Overall Dimensions</b> |       | Added          | Wheel    | Weight   | Brakes   | Dolly           |
| Part No. | Height                    | Depth | to Cabinet     | Diameter | Capacity | Included | Weight          |
| RRLPDOL  | 4.13                      | 27.50 | 1.25           | 3.00     | 1080     | Yes      | 32 lb (14.5 kg) |